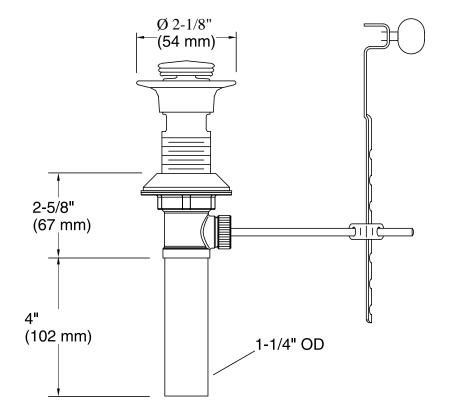

## **KOHLER**, Faucets

**Pop-Up Drain** 

### **Technical Information**

All product dimensions are nominal.

### **Features**

- 17-gauge brass construction.
- Adjustable trip lever pop-up drain.
- 1-1/4" (32 mm) connection.